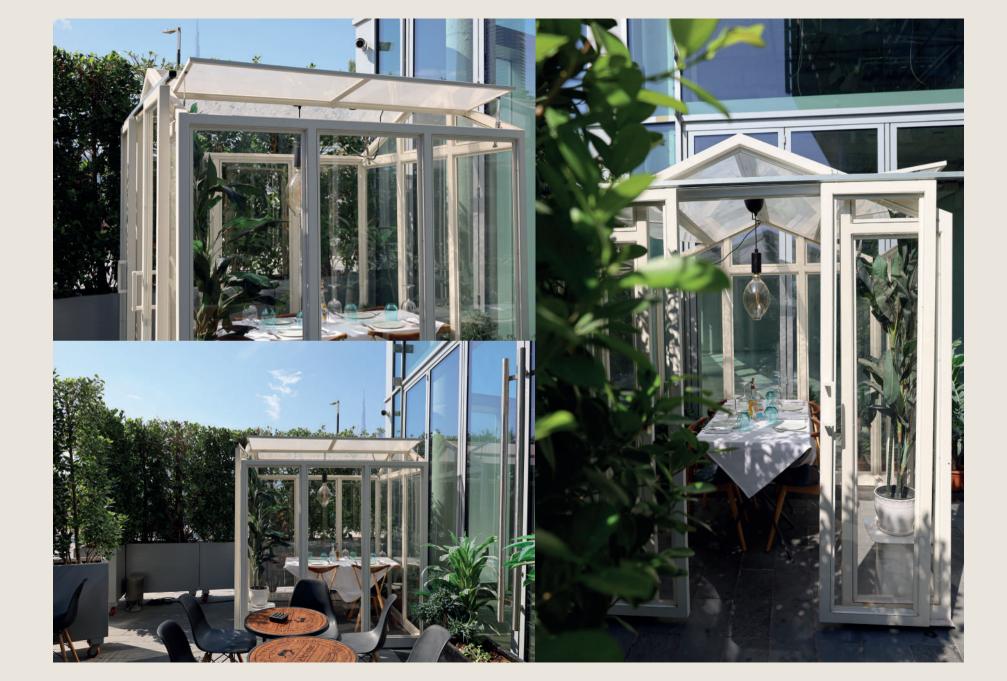

Design and Applications was created with a vision to implement new standards in the field of material finishing.

Some of the services provides Surfaces Design includes:

#### LIQUID METAL COATING

CONCRETE EFFECT

WALL TO FLOOR SEAMLESS SOLUTIONS

OXIDATION

EPOXY

GRAPHICS

STENCILS





The idea initially started from our DLP (Defects and Liability Period) department to turn into an individually business unit due to the need of clients and building owners to keep their facilities valuable over the years.

Some of our commercial maintainance works includes:

> CIVIL MEP FINISHES MINOR MODIFICATIONS



















## **07** PRO-JECTS



























PROJECTS / PLOT 3670828

















































PRIVATE OFFICE

PROJECTS















































## THE COFFEE CLUB









































## WE GET THINGS DONE







## T / +971 4 884 5547 F / +971 4 884 5554 E / info@wma.ae L / Dubai, U.A.E., PO Box 294599

SURFACES

www.wma.ae