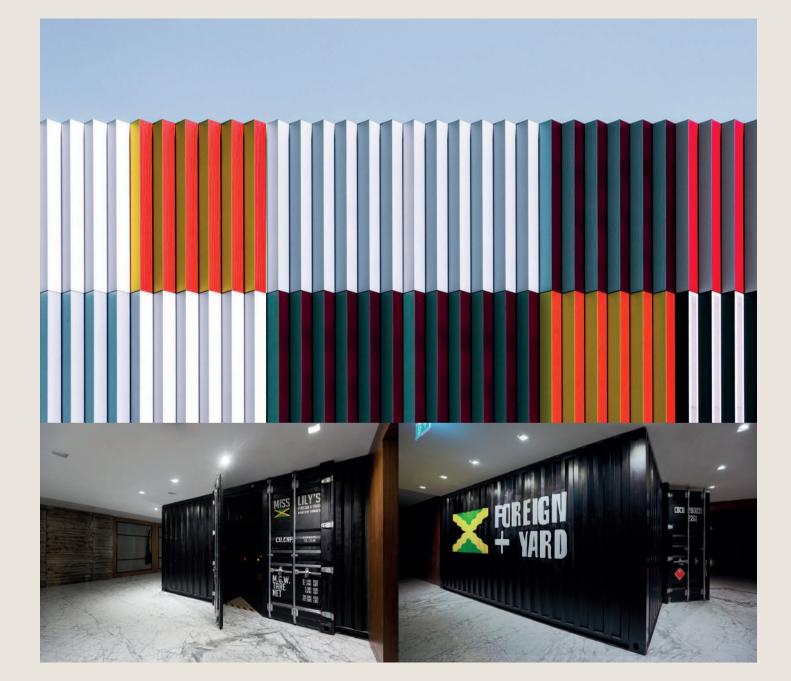

o implement new standards in the field of material finishing.

Some of the services provides Surfaces Design includes:

#### LIQUID METAL COATING

CONCRETE EFFECT

WALL TO FLOOR SEAMLESS SOLUTIONS

OXIDATION

EPOXY

GRAPHICS

STENCILS





The idea initially started from our DLP (Defects and Liability Period) department to turn into an individually business unit due to the need of clients and building owners to keep their facilities valuable over the years.

Some of our commercial maintainance works includes:

> CIVIL MEP FINISHES MINOR MODIFICATIONS



















## **07** PRO-JECTS



























PROJECTS / PLOT 3670828

















































PRIVATE OFFICE

PROJECTS















































## THE COFFEE CLUB









































## WE GET THINGS DONE







## T / +971 4 884 5547 F / +971 4 884 5554 E / info@wma.ae L / Dubai, U.A.E., PO Box 294599

SURFACES

www.wma.ae