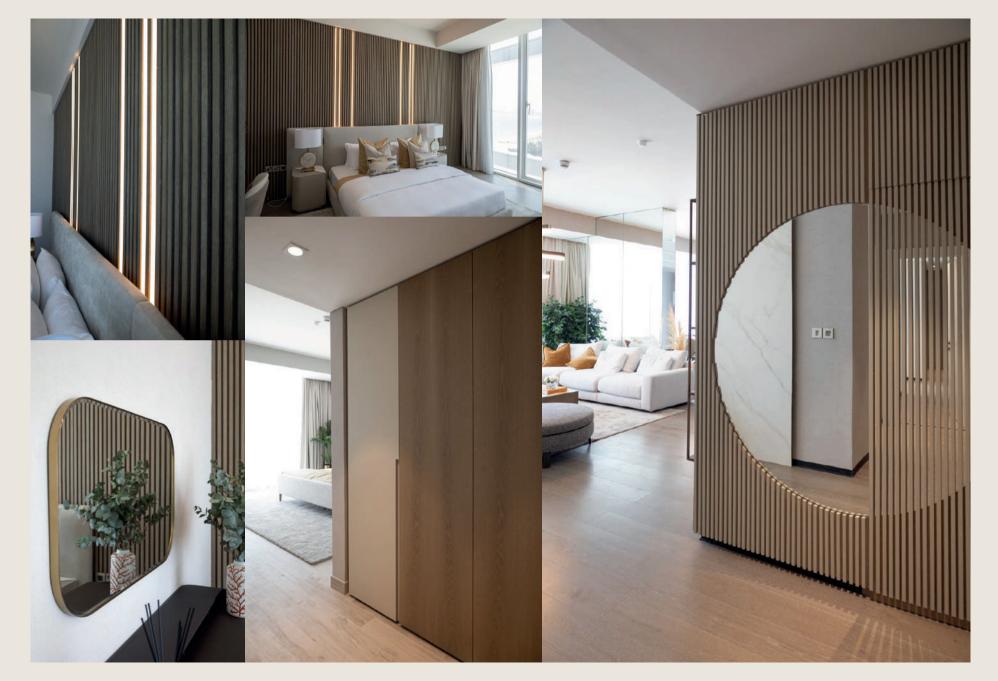

WOOD WORKS CARPENTRY & JOINERY BY WMA INTERIORS Discover our fine quality leather and fabric upholstery as well as handcrafted, solid wood dining, bedroom, and occasional furniture. Our professional design staff will be happy to guide you through the process of creating a home that reflects your own personal style.

> Whether it's the classic line of Mission, a timeless Shaker design, a warm transitional interior or a contemporary eclectic space, Woodworks Carpentry and Joinery can complete every room in your home.