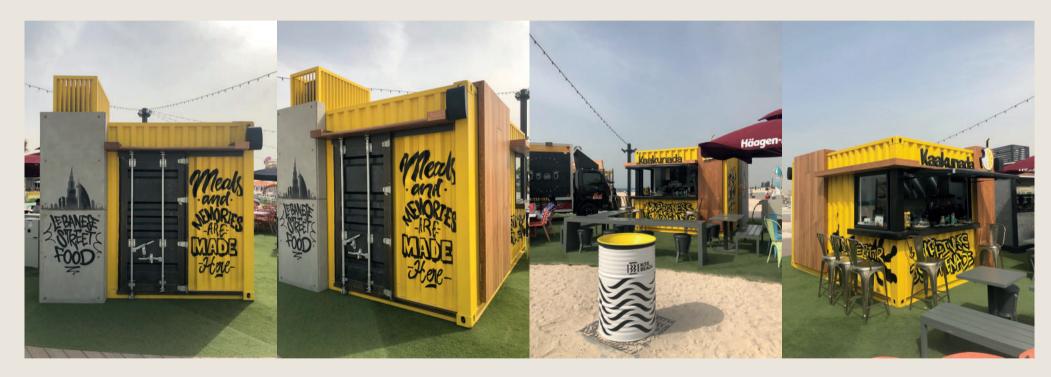

on to implement new standards in the field of material finishing.

Some of the services provides Surfaces Design includes:

#### LIQUID METAL COATING

CONCRETE EFFECT

WALL TO FLOOR SEAMLESS SOLUTIONS

OXIDATION

EPOXY

GRAPHICS

STENCILS





The idea initially started from our DLP (Defects and Liability Period) department to turn into an individually business unit due to the need of clients and building owners to keep their facilities valuable over the years.

Some of our commercial maintainance works includes:

> CIVIL MEP FINISHES MINOR MODIFICATIONS



















## **07** PRO-JECTS



























PROJECTS / PLOT 3670828

















































PRIVATE OFFICE

PROJECTS















































## THE COFFEE CLUB









































## WE GET THINGS DONE







## T / +971 4 884 5547 F / +971 4 884 5554 E / info@wma.ae L / Dubai, U.A.E., PO Box 294599

SURFACES

www.wma.ae