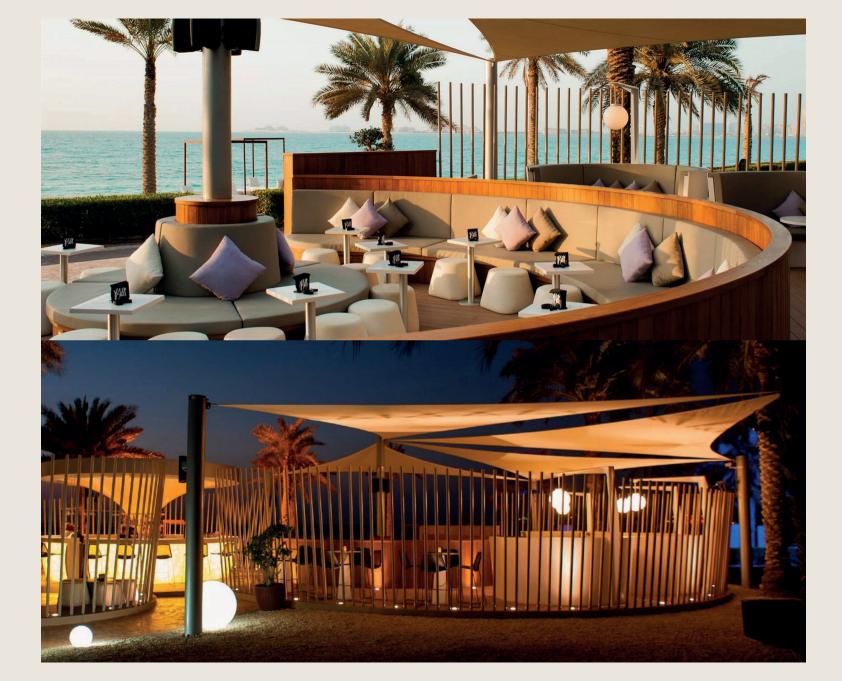

new standards in the field of material finishing.

Some of the services provides Surfaces Design includes:

#### LIQUID METAL COATING

CONCRETE EFFECT

WALL TO FLOOR SEAMLESS SOLUTIONS

OXIDATION

EPOXY

GRAPHICS

STENCILS





The idea initially started from our DLP (Defects and Liability Period) department to turn into an individually business unit due to the need of clients and building owners to keep their facilities valuable over the years.

Some of our commercial maintainance works includes:

> CIVIL MEP FINISHES MINOR MODIFICATIONS



















## **07** PRO-JECTS



























PROJECTS / PLOT 3670828

















































PRIVATE OFFICE

PROJECTS















































## THE COFFEE CLUB









































## WE GET THINGS DONE







## T / +971 4 884 5547 F / +971 4 884 5554 E / info@wma.ae L / Dubai, U.A.E., PO Box 294599

SURFACES

www.wma.ae