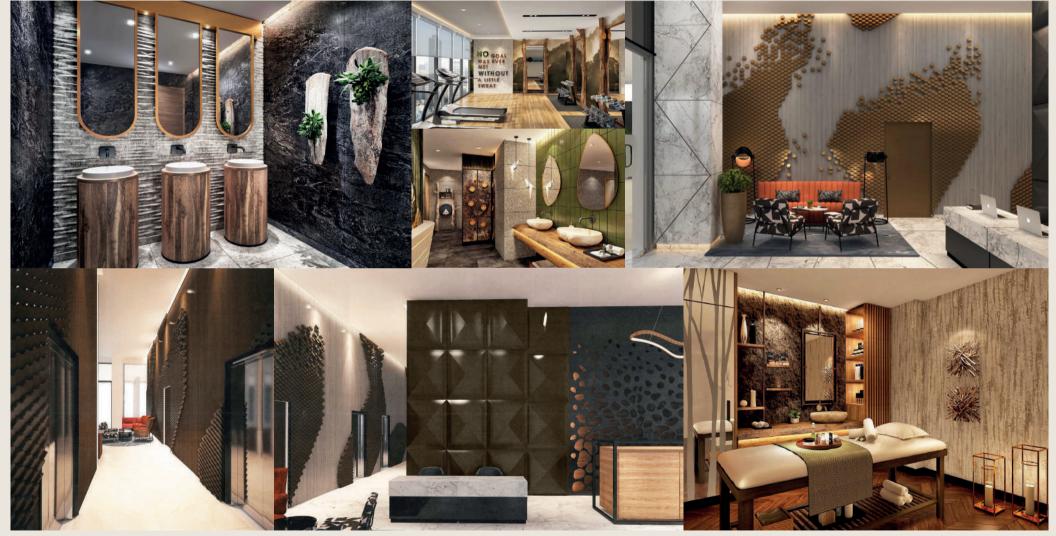

RKS

Surface Design and Applications was created with a vision to implement new standards in the field of material finishing.

Some of the services provides Surfaces Design includes:

#### LIQUID METAL COATING

CONCRETE EFFECT

WALL TO FLOOR SEAMLESS SOLUTIONS

OXIDATION

EPOXY

GRAPHICS

STENCILS





The idea initially started from our DLP (Defects and Liability Period) department to turn into an individually business unit due to the need of clients and building owners to keep their facilities valuable over the years.

Some of our commercial maintainance works includes:

> CIVIL MEP FINISHES MINOR MODIFICATIONS



















## **07** PRO-JECTS



























PROJECTS / PLOT 3670828

















































PRIVATE OFFICE

PROJECTS















































## THE COFFEE CLUB









































## WE GET THINGS DONE







## T / +971 4 884 5547 F / +971 4 884 5554 E / info@wma.ae L / Dubai, U.A.E., PO Box 294599

SURFACES

www.wma.ae