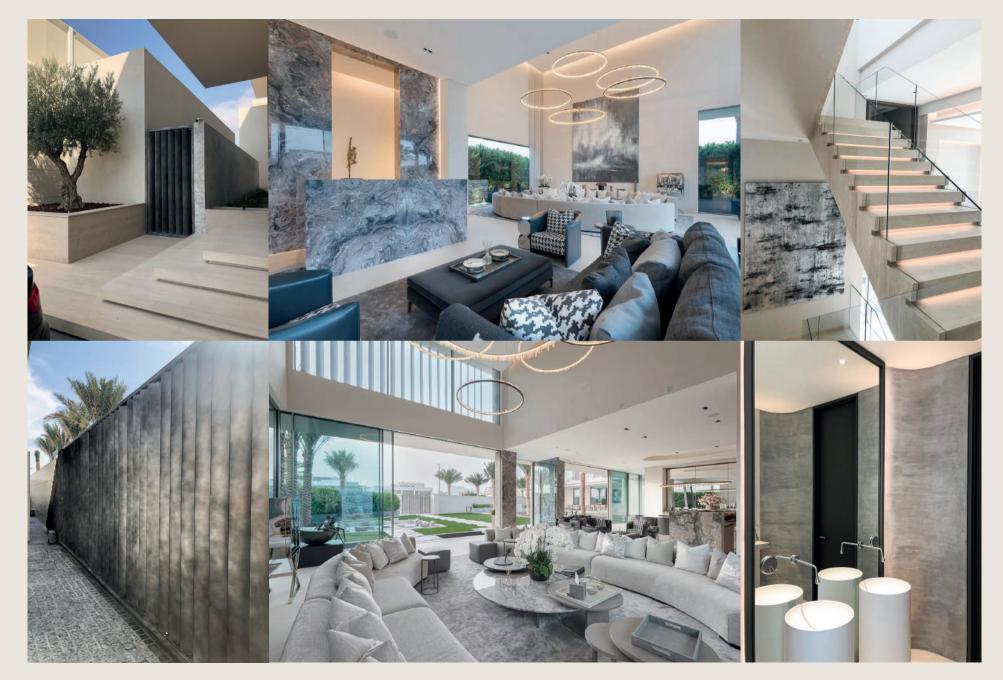

Carpentry and Joinery can complete every room in your home.

SURFACES /

COATING WORKS

Surface Design and Applications was created with a vision to implement new standards in the field of material finishing.

Some of the services provides Surfaces Design includes:

#### LIQUID METAL COATING

CONCRETE EFFECT

WALL TO FLOOR SEAMLESS SOLUTIONS

OXIDATION

EPOXY

GRAPHICS

STENCILS





The idea initially started from our DLP (Defects and Liability Period) department to turn into an individually business unit due to the need of clients and building owners to keep their facilities valuable over the years.

Some of our commercial maintainance works includes:

> CIVIL MEP FINISHES MINOR MODIFICATIONS



















## **07** PRO-JECTS



























PROJECTS / PLOT 3670828

















































PRIVATE OFFICE

PROJECTS















































## THE COFFEE CLUB









































## WE GET THINGS DONE







## T / +971 4 884 5547 F / +971 4 884 5554 E / info@wma.ae L / Dubai, U.A.E., PO Box 294599

SURFACES

www.wma.ae