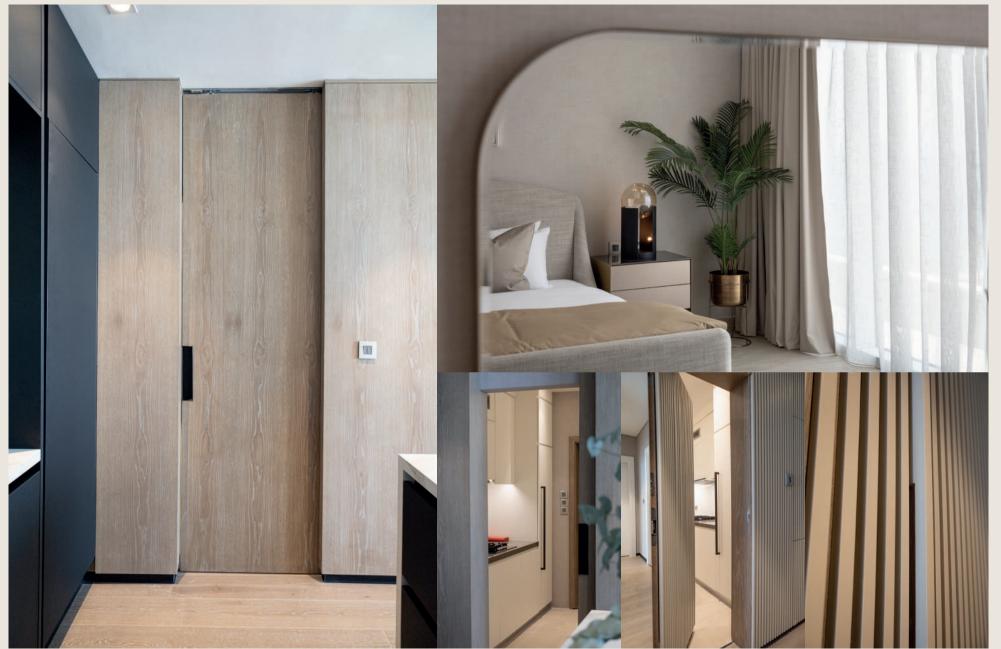

WOOD WORKS CARPENTRY & JOINERY BY WMA INTERIORS Discover our fine quality leather and fabric upholstery as well as handcrafted, solid wood dining, bedroom, and occasional furniture. Our professional design staff will be happy to guide you through the process of creating a home that reflects your own personal style.

> Whether it's the classic line of Mission, a timeless Shaker design, a warm transitional interior or a contemporary eclectic space, Woodworks Carpentry and Joinery can complete every room in your home.