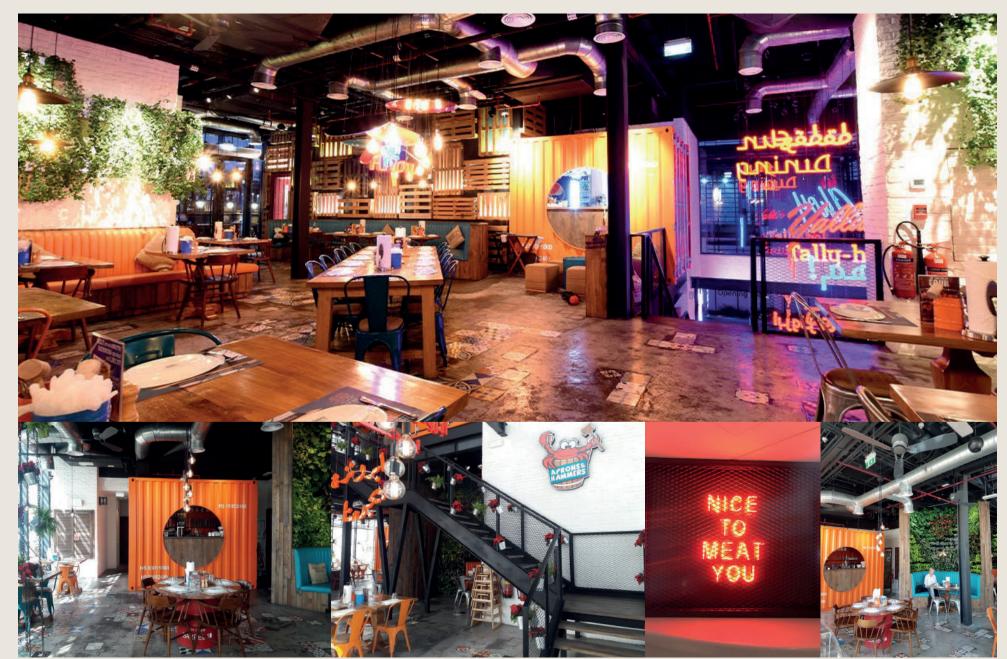

dards in the field of material finishing.

Some of the services provides Surfaces Design includes:

#### LIQUID METAL COATING

CONCRETE EFFECT

WALL TO FLOOR SEAMLESS SOLUTIONS

OXIDATION

EPOXY

GRAPHICS

STENCILS





The idea initially started from our DLP (Defects and Liability Period) department to turn into an individually business unit due to the need of clients and building owners to keep their facilities valuable over the years.

Some of our commercial maintainance works includes:

> CIVIL MEP FINISHES MINOR MODIFICATIONS



















## **07** PRO-JECTS



























PROJECTS / PLOT 3670828

















































PRIVATE OFFICE

PROJECTS















































## THE COFFEE CLUB









































## WE GET THINGS DONE







## T / +971 4 884 5547 F / +971 4 884 5554 E / info@wma.ae L / Dubai, U.A.E., PO Box 294599

SURFACES

www.wma.ae