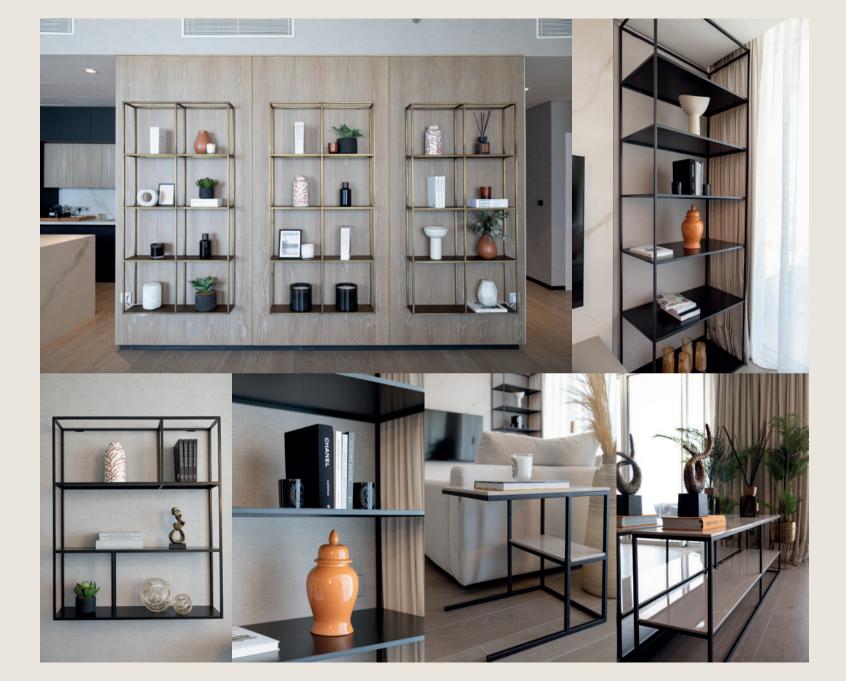

WOOD WORKS CARPENTRY & JOINERY BY WMA INTERIORS Discover our fine quality leather and fabric upholstery as well as handcrafted, solid wood dining, bedroom, and occasional furniture. Our professional design staff will be happy to guide you through the process of creating a home that reflects your own personal style.

> Whether it's the classic line of Mission, a timeless Shaker design, a warm transitional interior or a contemporary eclectic space, Woodworks Carpentry and Joinery can complete every room in your home.