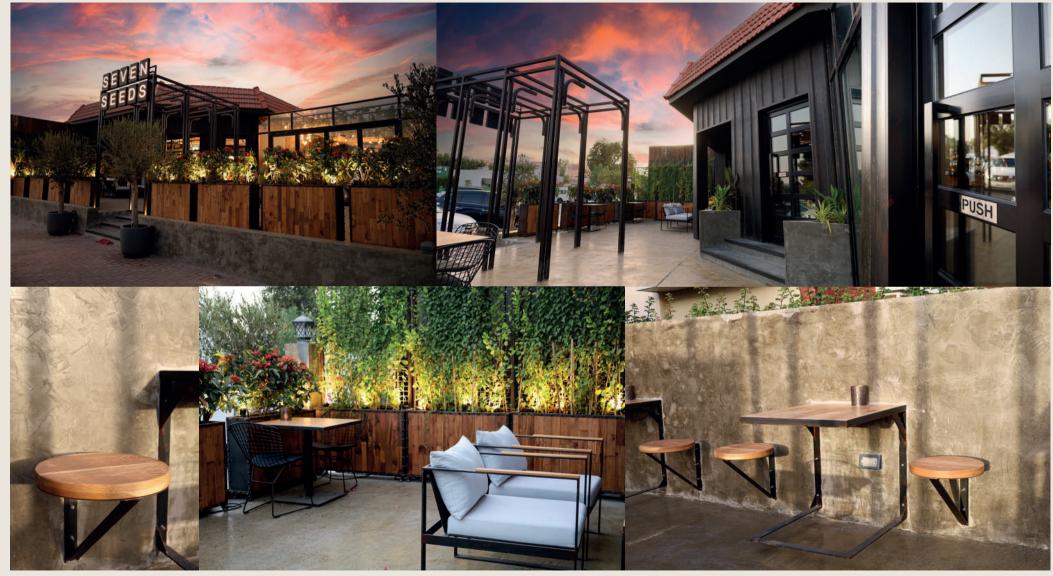

ign and Applications was created with a vision to implement new standards in the field of material finishing.

Some of the services provides Surfaces Design includes:

#### LIQUID METAL COATING

CONCRETE EFFECT

WALL TO FLOOR SEAMLESS SOLUTIONS

OXIDATION

EPOXY

GRAPHICS

STENCILS





The idea initially started from our DLP (Defects and Liability Period) department to turn into an individually business unit due to the need of clients and building owners to keep their facilities valuable over the years.

Some of our commercial maintainance works includes:

> CIVIL MEP FINISHES MINOR MODIFICATIONS



















## **07** PRO-JECTS



























PROJECTS / PLOT 3670828

















































PRIVATE OFFICE

PROJECTS















































## THE COFFEE CLUB









































## WE GET THINGS DONE







## T / +971 4 884 5547 F / +971 4 884 5554 E / info@wma.ae L / Dubai, U.A.E., PO Box 294599

SURFACES

www.wma.ae