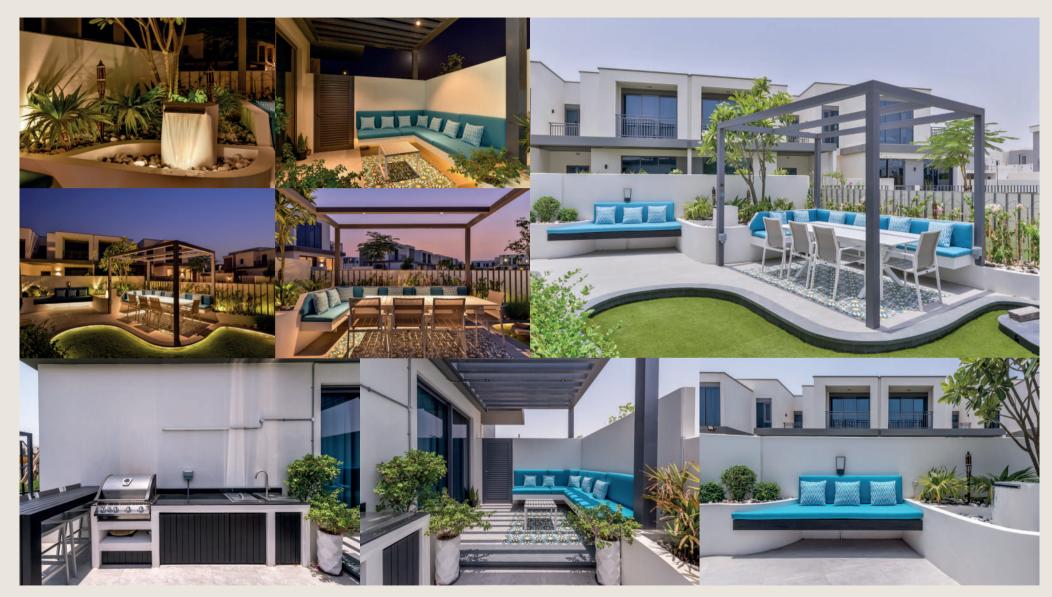

nd Joinery can complete every room in your home.

SURFACES /

COATING WORKS

Surface Design and Applications was created with a vision to implement new standards in the field of material finishing.

Some of the services provides Surfaces Design includes:

#### LIQUID METAL COATING

CONCRETE EFFECT

WALL TO FLOOR SEAMLESS SOLUTIONS

OXIDATION

EPOXY

GRAPHICS

STENCILS





The idea initially started from our DLP (Defects and Liability Period) department to turn into an individually business unit due to the need of clients and building owners to keep their facilities valuable over the years.

Some of our commercial maintainance works includes:

> CIVIL MEP FINISHES MINOR MODIFICATIONS



















## **07** PRO-JECTS



























PROJECTS / PLOT 3670828

















































PRIVATE OFFICE

PROJECTS















































## THE COFFEE CLUB









































## WE GET THINGS DONE







## T / +971 4 884 5547 F / +971 4 884 5554 E / info@wma.ae L / Dubai, U.A.E., PO Box 294599

SURFACES

www.wma.ae